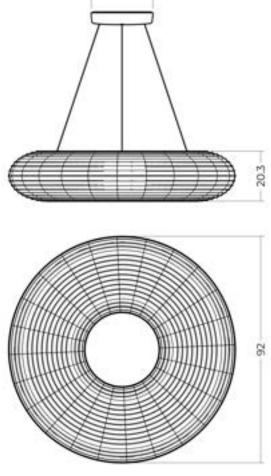

25.0

Materials: American White Ash, Phenolic, Washi, Aluminum, Stainless Steel

Dimensions: Height (cm): 20.3 Width (cm): 92 Depth (cm): 92 Weight (kg): 5 2700k dimmable LED

custom sizes and finishes available. inquire about price and lead time.