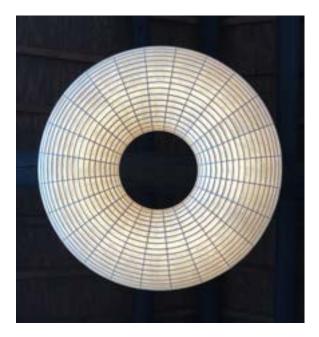

## VORTEX PAPER PENDANT

by CHRISTOPHER FLECHTNER for CRAFTSMAN + COLLECTIVE

The VORTEX pendant is skillfully crafted from beautiful hand-made paper, a modern interpretation of the classic Akari lantern. This paper, or washi as it is called in Japan, is painstakingly produced in the glistening mountain streams of northern Kyoto. Mounted on an intricate armature, the ethereal quality of the paper creates an elegant fixture sure to enrich any space.

25.0

Materials: American White Ash, Phenolic, Washi, Aluminum, Stainless Steel

Dimensions: Height (cm): 20.3 Width (cm): 92 Depth (cm): 92 Weight (kg): 5 2700k dimmable LED

custom sizes and finishes available. inquire about price and lead time.