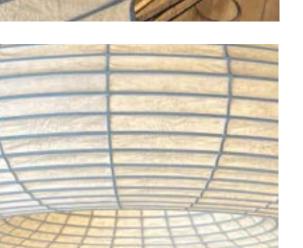

## VORTEX PAPER PENDANT

by CHRISTOPHER FLECHTNER for CRAFTSMAN + COLLECTIVE

The VORTEX pendant is skillfully crafted from beautiful hand-made paper, a modern interpretation of the classic Akari lantern. This paper, or washi as it is called in Japan, is painstakingly produced in the glistening mountain streams of northern Kyoto. Mounted on an intricate armature, the ethereal quality of the paper creates an elegant fixture sure to enrich any space.

25.0

Materials: American White Ash, Phenolic, Washi, Aluminum, Stainless Steel

Dimensions: Height (cm): 20.3 Width (cm): 92 Depth (cm): 92 Weight (kg): 5 2700k dimmable LED

custom sizes and finishes available. inquire about price and lead time.