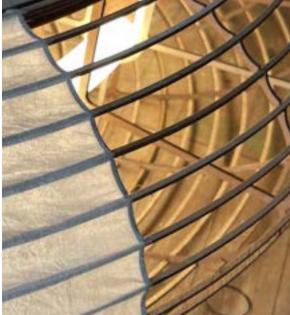

## VORTEX PAPER PENDANT

by CHRISTOPHER FLECHTNER for CRAFTSMAN + COLLECTIVE

The VORTEX pendant is skillfully crafted from beautiful hand-made paper, a modern interpretation of the classic Akari lantern. This paper, or washi as it is called in Japan, is painstakingly produced in the glistening mountain streams of northern Kyoto. Mounted on an intricate armature, the ethereal quality of the paper creates an elegant fixture sure to enrich any space.

25.0

Materials: American White Ash, Phenolic, Washi, Aluminum, Stainless Steel

Dimensions: Height (cm): 20.3 Width (cm): 92 Depth (cm): 92 Weight (kg): 5 2700k dimmable LED

custom sizes and finishes available. inquire about price and lead time.