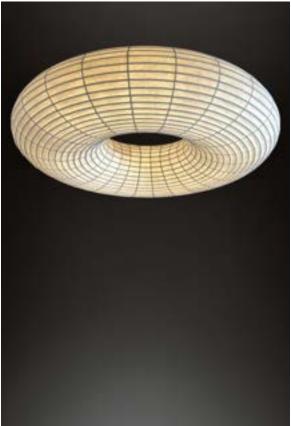

## VORTEX PAPER PENDANT

by CHRISTOPHER FLECHTNER for CRAFTSMAN + COLLECTIVE

The VORTEX pendant is skillfully crafted from beautiful hand-made paper, a modern interpretation of the classic Akari lantern. This paper, or washi as it is called in Japan, is painstakingly produced in the glistening mountain streams of northern Kyoto. Mounted on an intricate armature, the ethereal quality of the paper creates an elegant fixture sure to enrich any space.

25.0

Materials: American White Ash, Phenolic, Washi, Aluminum, Stainless Steel

Dimensions: Height (cm): 20.3 Width (cm): 92 Depth (cm): 92 Weight (kg): 5 2700k dimmable LED

custom sizes and finishes available. inquire about price and lead time.