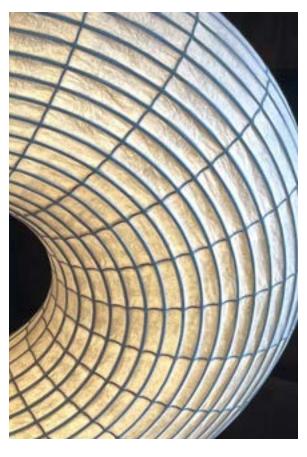

## VORTEX PAPER PENDANT

by CHRISTOPHER FLECHTNER for CRAFTSMAN + COLLECTIVE

The VORTEX pendant is skillfully crafted from beautiful hand-made paper, a modern interpretation of the classic Akari lantern. This paper, or washi as it is called in Japan, is painstakingly produced in the glistening mountain streams of northern Kyoto. Mounted on an intricate armature, the ethereal quality of the paper creates an elegant fixture sure to enrich any space.

25.0

Materials: American White Ash, Phenolic, Washi, Aluminum, Stainless Steel

Dimensions: Height (cm): 20.3 Width (cm): 92 Depth (cm): 92 Weight (kg): 5 2700k dimmable LED

custom sizes and finishes available. inquire about price and lead time.