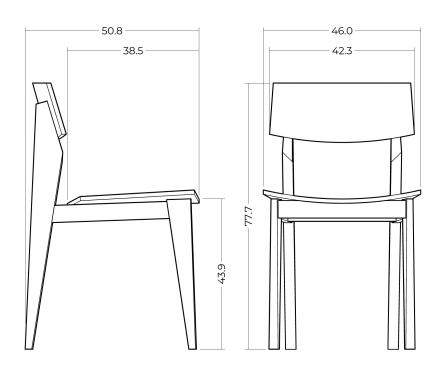

Materials: American White Ash

Finishes: White Grain, Natural, Aged, Darkened

Dimensions:

Height (cm): 77.7 Width (cm): 46.0 Depth (cm): 50.8 Seat Height (cm): 43.9 Weight (kg): 4.8

custom sizes and finishes available.