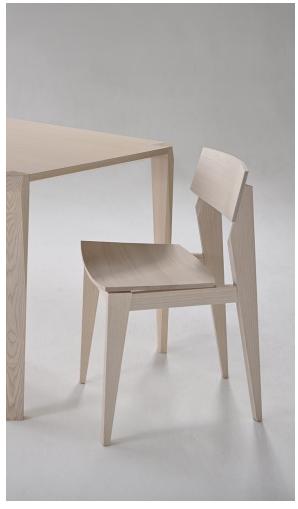

## by CHRISTOPHER FLECHTNER for CRAFTSMAN + COLLECTIVE

Born from the inspiration of classic designs and imagined through the eyes of contemporary makers, the BEVEL dining chairs' timeless design is new yet seemingly familiar. Especially subtle tapers create strong angular elements carefully composed tosupport a broad seat and comfortable back with precisely engineered joints. All of this produces a relaxed seating position designed to disappear beneath you for hours of enjoyment around the table. Perfectly at home around the BEVEL dining table, the BEVEL dining chairs' lightweight design and non-marring feet make it effortless to move.