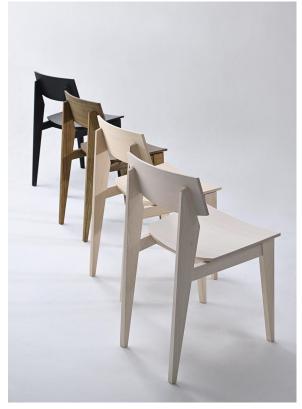

Materials: American White Ash

Finishes: White Grain, Natural, Aged, Darkened

Dimensions:

Height (cm): 77.7 Width (cm): 46.0 Depth (cm): 50.8 Seat Height (cm): 43.9 Weight (kg): 4.8

custom sizes and finishes available.