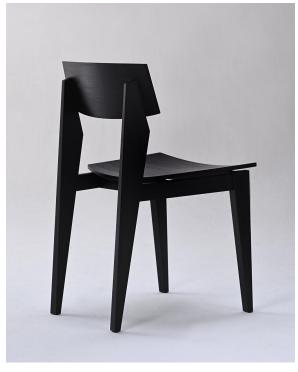

## by CHRISTOPHER FLECHTNER for CRAFTSMAN + COLLECTIVE

Born from the inspiration of classic designs and imagined through the eyes of contemporary makers, the BEVEL dining chairs' timeless design is new yet seemingly familiar. Especially subtle tapers create strong angular elements carefully composed tosupport a broad seat and comfortable back with precisely engineered joints. All of this produces a relaxed seating position designed to disappear beneath you for hours of enjoyment around the table. Perfectly at home around the BEVEL dining table, the BEVEL dining chairs' lightweight design and non-marring feet make it effortless to move.

Materials: American White Ash

Finishes: White Grain, Natural, Aged, Darkened

Dimensions:

Height (cm): 77.7 Width (cm): 46.0 Depth (cm): 50.8 Seat Height (cm): 43.9 Weight (kg): 4.8

custom sizes and finishes available.