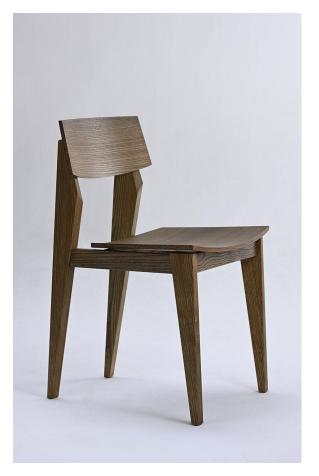

## by CHRISTOPHER FLECHTNER for CRAFTSMAN + COLLECTIVE

Born from the inspiration of classic designs and imagined through the eyes of contemporary makers, the BEVEL dining chairs' timeless design is new yet seemingly familiar. Especially subtle tapers create strong angular elements carefully composed tosupport a broad seat and comfortable back with precisely engineered joints. All of this produces a relaxed seating position designed to disappear beneath you for hours of enjoyment around the table. Perfectly at home around the BEVEL dining table, the BEVEL dining chairs' lightweight design and non-marring feet make it effortless to move.

Materials: American White Ash

Finishes: White Grain, Natural, Aged, Darkened

Dimensions:

Height (cm): 77.7 Width (cm): 46.0 Depth (cm): 50.8 Seat Height (cm): 43.9 Weight (kg): 4.8

custom sizes and finishes available.